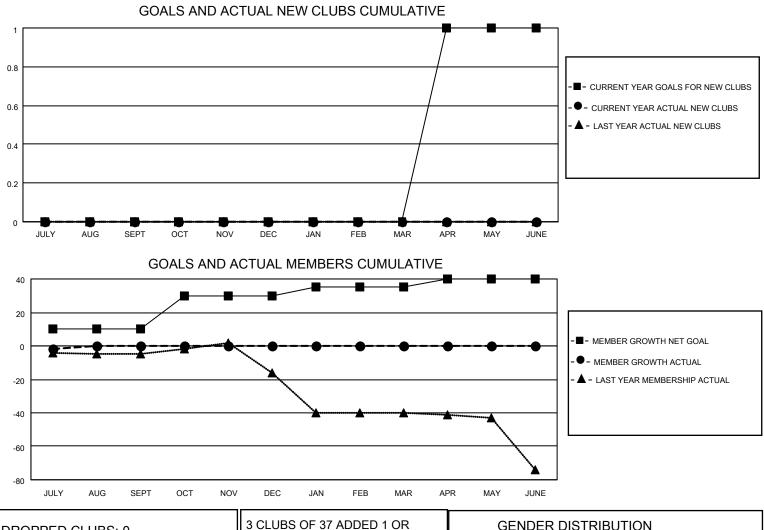

## LOCATION PENNSYLVANIA

District 14 F

Results as of: 7/31/2023

| Clubs                 |               |           |               | Members               |                         |                         |                                                    |
|-----------------------|---------------|-----------|---------------|-----------------------|-------------------------|-------------------------|----------------------------------------------------|
| RESULTS FOR 2023-2024 |               |           |               | RESULTS FOR 2023-2024 |                         |                         |                                                    |
| QUARTER               | NEW CLUB GOAL | NEW CLUBS | DROPPED CLUBS | QUARTER               | MBER GROWTH NET<br>GOAL | MEMBER GROWTH<br>ACTUAL | DROPPED<br>MEMBERS ACTUAL<br>(including transfers) |
| JULY/AUG/SEPT         | 0             | 0         | 0             | JULY/AUG/SEPT         | 10                      | 4                       | 6                                                  |
| OCT/NOV/DEC           | 0             | 0         | 0             | OCT/NOV/DEC           | 20                      | 0                       | 0                                                  |
| JAN/FEB/MAR           | 0             | 0         | 0             | JAN/FEB/MAR           | 5                       | 0                       | 0                                                  |
| APR/MAY/JUNE          | 1             | 0         | 0             | APR/MAY/JUNE          | 5                       | 0                       | 0                                                  |

| DROPPED CLUBS: 0 |   | 3 CLUBS OF 37 ADDED 1 OR <u>GENDER DISTRIBUTION</u><br>MORE NEW MEMBERS |                           | JTION        |
|------------------|---|-------------------------------------------------------------------------|---------------------------|--------------|
|                  |   |                                                                         | MALE                      | 691 (73.59%) |
|                  |   |                                                                         | FEMALE                    | 246 (26.20%) |
| DROPPED MEMBERS  |   |                                                                         | NON BINARY                | 0 (0.00%)    |
| DECEASED         | 0 |                                                                         | PREFER NOT TO ANSWER      | 2 (0.21%)    |
|                  | 0 |                                                                         |                           |              |
| CLUB CANCELLED   | 6 | CLICK HERE FOR CUMULATIVE<br>MEMBERSHIP DATA                            | TOTAL FAMILY UNIT MEMBERS | s 170        |
| OTHER            | 0 | MEMBERSHIP DATA                                                         |                           |              |
| TOTAL            | o |                                                                         | FAMILY MEMBERS PAYING HA  | LF DUES 89   |
|                  |   |                                                                         |                           |              |